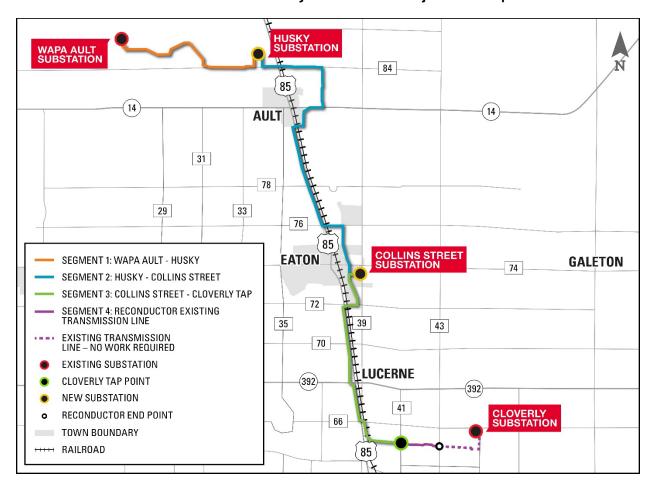

This project will modernize the electric system by replacing the existing 44-kiloVolt (kV) transmission infrastructure with new, higher-voltage (115-kV and 230-kV) transmission lines between the Western Area Power Administration (WAPA) Ault Substation and Xcel Energy's existing Cloverly Substation. Additionally, the project includes building two new substations and making improvements to two existing substations. See project area map on reverse.

- Currently installing foundation at the new Husky Substation at 16387 Highland Street in Ault.
- In March, beginning construction on the 230-kV WAPA Ault to Husky transmission line.
- In April, beginning construction on the new Collins Street Substation in the Town of Eaton.

## Northern Colorado Area Plan: Ault to Cloverly Transmission Project Area Map